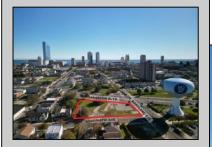

## COMMENTS

DEVELOPER/INVESTER ALERT! This lot is located at the intersection between N. Maryland Ave. and Adriatic Ave in Atlantic City and zoned RM-1, a multifamily district established primarily to foster family-oriented options. The property itself is generously sized, offering approximately 28,000 square feet on a clear Lot. Seller had previously set to develop 17 town house units with ample outdoor space... Call us for the prior plans, we'll layout the possibilities for you. Don't miss this unique development opportunity!