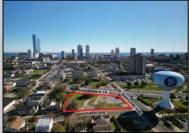

## COMMENTS

DEVELOPER/INVESTER ALERT! This lot is located at the intersection between N. Maryland Ave. and Adriatic Ave in Atlantic City and zoned RM-1, a multifamily district established primarily to foster family-oriented options. The property itself is generously sized, offering approximately 28,000 square feet on a clear Lot. Seller had previously set to develop 17 town house units with ample outdoor space... Call us for the prior plans, we'll layout the possibilities for you. Don't miss this unique development opportunity!