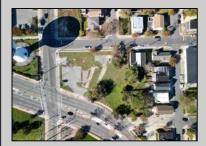

## **COMMENTS**

DEVELOPER/INVESTER ALERT! This lot is located at the intersection between N. Maryland Ave. and Adriatic Ave in Atlantic City and zoned RM-1, a multifamily district established primarily to foster family-oriented options. The property itself is generously sized, offering approximately 28,000 square feet on a clear Lot. Seller had previously set to develop 17 town house units with ample outdoor space... Call us for the prior plans, we'll layout the possibilities for you. Don't miss this unique development opportunity!