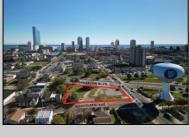

## **COMMENTS**

DEVELOPER/INVESTER ALERT! This lot is located at the intersection between N. Maryland Ave. and Adriatic Ave in Atlantic City and zoned RM-1, a multifamily district established primarily to foster family-oriented options. The property itself is generously sized, offering approximately 28,000 square feet on a clear Lot. Seller had previously set to develop 17 town house units with ample outdoor space... Call us for the prior plans, we'll layout the possibilities for you. Don't miss this unique development opportunity!