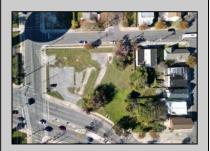

## **COMMENTS**

DEVELOPER/INVESTER ALERT! This lot is located at the intersection between N. Maryland Ave. and Adriatic Ave in Atlantic City and zoned RM-1, a multifamily district established primarily to foster family-oriented options. The property itself is generously sized, offering approximately 28,000 square feet on a clear Lot. Seller had previously set to develop 17 town house units with ample outdoor space... Call us for the prior plans, we'll layout the possibilities for you. Don't miss this unique development opportunity!