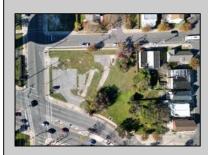

## COMMENTS

DEVELOPER/INVESTER ALERT! This lot is located at the intersection between N. Maryland Ave. and Adriatic Ave in Atlantic City and zoned RM-1, a multifamily district established primarily to foster family-oriented options. The property itself is generously sized, offering approximately 28,000 square feet on a clear Lot. Seller had previously set to develop 17 town house units with ample outdoor space... Call us for the prior plans, we'll layout the possibilities for you. Don't miss this unique development opportunity!