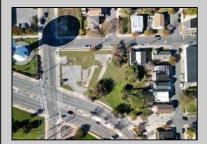

## **COMMENTS**

DEVELOPER/INVESTER ALERT! This lot is located at the intersection between N. Maryland Ave. and Adriatic Ave in Atlantic City and zoned RM-1, a multifamily district established primarily to foster family-oriented options. The property itself is generously sized, offering approximately 28,000 square feet on a clear Lot. Seller had previously set to develop 17 town house units with ample outdoor space... Call us for the prior plans, we'll layout the possibilities for you. Don't miss this unique development opportunity!