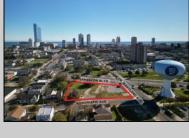

## **COMMENTS**

DEVELOPER/INVESTER ALERT! This lot is located at the intersection between N. Maryland Ave. and Adriatic Ave in Atlantic City and zoned RM-1, a multifamily district established primarily to foster family-oriented options. The property itself is generously sized, offering approximately 28,000 square feet on a clear Lot. Seller had previously set to develop 17 town house units with ample outdoor space... Call us for the prior plans, we'll layout the possibilities for you. Don't miss this unique development opportunity!