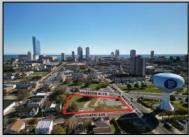

## **COMMENTS**

DEVELOPER/INVESTER ALERT! This lot is located at the intersection between N. Maryland Ave. and Adriatic Ave in Atlantic City and zoned RM-1, a multifamily district established primarily to foster family-oriented options. The property itself is generously sized, offering approximately 28,000 square feet on a clear Lot. Seller had previously set to develop 17 town house units with ample outdoor space... Call us for the prior plans, we'll layout the possibilities for you. Don't miss this unique development opportunity!