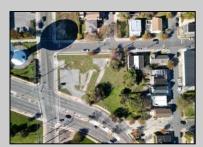

## **COMMENTS**

DEVELOPER/INVESTER ALERT! This lot is located at the intersection between N. Maryland Ave. and Adriatic Ave in Atlantic City and zoned RM-1, a multifamily district established primarily to foster family-oriented options. The property itself is generously sized, offering approximately 28,000 square feet on a clear Lot. Seller had previously set to develop 17 town house units with ample outdoor space... Call us for the prior plans, we'll layout the possibilities for you. Don't miss this unique development opportunity!