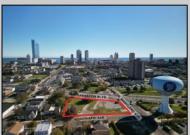

## **COMMENTS**

DEVELOPER/INVESTER ALERT! This lot is located at the intersection between N. Maryland Ave. and Adriatic Ave in Atlantic City and zoned RM-1, a multifamily district established primarily to foster family-oriented options. The property itself is generously sized, offering approximately 28,000 square feet on a clear Lot. Seller had previously set to develop 17 town house units with ample outdoor space... Call us for the prior plans, we'll layout the possibilities for you. Don't miss this unique development opportunity!