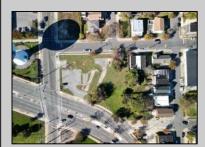

## **COMMENTS**

DEVELOPER/INVESTER ALERT! This lot is located at the intersection between N. Maryland Ave. and Adriatic Ave in Atlantic City and zoned RM-1, a multifamily district established primarily to foster family-oriented options. The property itself is generously sized, offering approximately 28,000 square feet on a clear Lot. Seller had previously set to develop 17 town house units with ample outdoor space... Call us for the prior plans, we'll layout the possibilities for you. Don't miss this unique development opportunity!