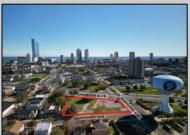

## **COMMENTS**

DEVELOPER/INVESTER ALERT! This lot is located at the intersection between N. Maryland Ave. and Adriatic Ave in Atlantic City and zoned RM-1, a multifamily district established primarily to foster family-oriented options. The property itself is generously sized, offering approximately 28,000 square feet on a clear Lot. Seller had previously set to develop 17 town house units with ample outdoor space... Call us for the prior plans, we'll layout the possibilities for you. Don't miss this unique development opportunity!