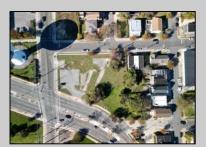

## **COMMENTS**

DEVELOPER/INVESTER ALERT! This lot is located at the intersection between N. Maryland Ave. and Adriatic Ave in Atlantic City and zoned RM-1, a multifamily district established primarily to foster family-oriented options. The property itself is generously sized, offering approximately 28,000 square feet on a clear Lot. Seller had previously set to develop 17 town house units with ample outdoor space... Call us for the prior plans, we'll layout the possibilities for you. Don't miss this unique development opportunity!