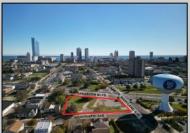

## **COMMENTS**

DEVELOPER/INVESTER ALERT! This lot is located at the intersection between N. Maryland Ave. and Adriatic Ave in Atlantic City and zoned RM-1, a multifamily district established primarily to foster family-oriented options. The property itself is generously sized, offering approximately 28,000 square feet on a clear Lot. Seller had previously set to develop 17 town house units with ample outdoor space... Call us for the prior plans, we'll layout the possibilities for you. Don't miss this unique development opportunity!