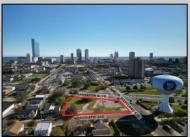

## **COMMENTS**

DEVELOPER/INVESTER ALERT! This lot is located at the intersection between N. Maryland Ave. and Adriatic Ave in Atlantic City and zoned RM-1, a multifamily district established primarily to foster family-oriented options. The property itself is generously sized, offering approximately 28,000 square feet on a clear Lot. Seller had previously set to develop 17 town house units with ample outdoor space... Call us for the prior plans, we'll layout the possibilities for you. Don't miss this unique development opportunity!

**PROPERTY DETAILS** 

Ask for Carol Cawley
Berger Realty Inc
1330 Bay Avenue, Ocean City
Call: 609-391-1330
Email to: clc@bergerrealty.com