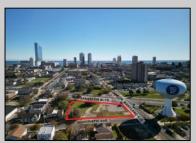

## **COMMENTS**

DEVELOPER/INVESTER ALERT! This lot is located at the intersection between N. Maryland Ave. and Adriatic Ave in Atlantic City and zoned RM-1, a multifamily district established primarily to foster family-oriented options. The property itself is generously sized, offering approximately 28,000 square feet on a clear Lot. Seller had previously set to develop 17 town house units with ample outdoor space... Call us for the prior plans, we'll layout the possibilities for you. Don't miss this unique development opportunity!