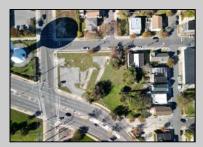

## **COMMENTS**

DEVELOPER/INVESTER ALERT! This lot is located at the intersection between N. Maryland Ave. and Adriatic Ave in Atlantic City and zoned RM-1, a multifamily district established primarily to foster family-oriented options. The property itself is generously sized, offering approximately 28,000 square feet on a clear Lot. Seller had previously set to develop 17 town house units with ample outdoor space... Call us for the prior plans, we'll layout the possibilities for you. Don't miss this unique development opportunity!