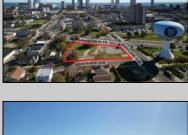

## **COMMENTS**

DEVELOPER/INVESTER ALERT! This lot is located at the intersection between N. Maryland Ave. and Adriatic Ave in Atlantic City and zoned RM-1, a multifamily district established primarily to foster family-oriented options. The property itself is generously sized, offering approximately 28,000 square feet on a clear Lot. Seller had previously set to develop 17 town house units with ample outdoor space... Call us for the prior plans, we'll layout the possibilities for you. Don't miss this unique development opportunity!