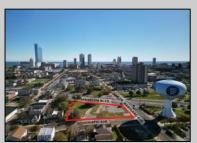

## **COMMENTS**

DEVELOPER/INVESTER ALERT! This lot is located at the intersection between N. Maryland Ave. and Adriatic Ave in Atlantic City and zoned RM-1, a multifamily district established primarily to foster family-oriented options. The property itself is generously sized, offering approximately 28,000 square feet on a clear Lot. Seller had previously set to develop 17 town house units with ample outdoor space... Call us for the prior plans, we'll layout the possibilities for you. Don't miss this unique development opportunity!