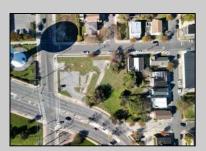

## **COMMENTS**

DEVELOPER/INVESTER ALERT! This lot is located at the intersection between N. Maryland Ave. and Adriatic Ave in Atlantic City and zoned RM-1, a multifamily district established primarily to foster family-oriented options. The property itself is generously sized, offering approximately 28,000 square feet on a clear Lot. Seller had previously set to develop 17 town house units with ample outdoor space... Call us for the prior plans, we'll layout the possibilities for you. Don't miss this unique development opportunity!