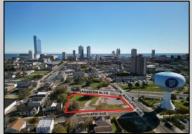

## COMMENTS

DEVELOPER/INVESTER ALERT! This lot is located at the intersection between N. Maryland Ave. and Adriatic Ave in Atlantic City and zoned RM-1, a multifamily district established primarily to foster family-oriented options. The property itself is generously sized, offering approximately 28,000 square feet on a clear Lot. Seller had previously set to develop 17 town house units with ample outdoor space... Call us for the prior plans, we'll layout the possibilities for you. Don't miss this unique development opportunity!