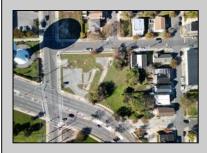

## COMMENTS

DEVELOPER/INVESTER ALERT! This lot is located at the intersection between N. Maryland Ave. and Adriatic Ave in Atlantic City and zoned RM-1, a multifamily district established primarily to foster family-oriented options. The property itself is generously sized, offering approximately 28,000 square feet on a clear Lot. Seller had previously set to develop 17 town house units with ample outdoor space... Call us for the prior plans, we'll layout the possibilities for you. Don't miss this unique development opportunity!