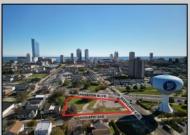

## COMMENTS

DEVELOPER/INVESTER ALERT! This lot is located at the intersection between N. Maryland Ave. and Adriatic Ave in Atlantic City and zoned RM-1, a multifamily district established primarily to foster family-oriented options. The property itself is generously sized, offering approximately 28,000 square feet on a clear Lot. Seller had previously set to develop 17 town house units with ample outdoor space... Call us for the prior plans, we'll layout the possibilities for you. Don't miss this unique development opportunity!