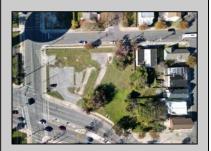

## COMMENTS

DEVELOPER/INVESTER ALERT! This lot is located at the intersection between N. Maryland Ave. and Adriatic Ave in Atlantic City and zoned RM-1, a multifamily district established primarily to foster family-oriented options. The property itself is generously sized, offering approximately 28,000 square feet on a clear Lot. Seller had previously set to develop 17 town house units with ample outdoor space... Call us for the prior plans, we'll layout the possibilities for you. Don't miss this unique development opportunity!