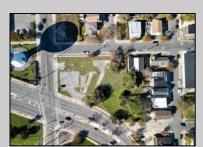

## COMMENTS

DEVELOPER/INVESTER ALERT! This lot is located at the intersection between N. Maryland Ave. and Adriatic Ave in Atlantic City and zoned RM-1, a multifamily district established primarily to foster family-oriented options. The property itself is generously sized, offering approximately 28,000 square feet on a clear Lot. Seller had previously set to develop 17 town house units with ample outdoor space... Call us for the prior plans, we'll layout the possibilities for you. Don't miss this unique development opportunity!