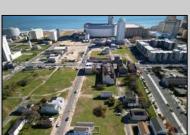

## **COMMENTS**

DEVELOPER/INVESTER ALERT! There are 11 lots in total located between N. Massachusetts and N. Congress and Grammercy Pl. and Atlantic Ave. The lots available on this block all zoned RM-1, a multifamily district established primarily to foster family-oriented options. This is a prime area to build a fresh concept in this hot market with the boardwalk, Ocean Casino and beach right down the street and Gardner's Basin/inlet nearby. There is approximately 30,000 buildable square feet available with this combination of lots. Call us for the prior plans, we'll layout the possibilities for you. Don't miss this unique development opportunity!