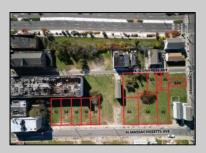

## **COMMENTS**

DEVELOPER/INVESTER ALERT! There are 11 lots in total located between N. Massachusetts and N. Congress and Grammercy Pl. and Atlantic Ave. The lots available on this block all zoned RM-1, a multifamily district established primarily to foster family-oriented options. This is a prime area to build a fresh concept in this hot market with the boardwalk, Ocean Casino and beach right down the street and Gardner's Basin/inlet nearby. There is approximately 30,000 buildable square feet available with this combination of lots. Call us for the prior plans, we'll layout the possibilities for you. Don't miss this unique development opportunity!