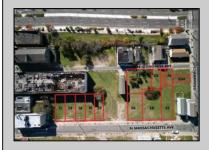

## **COMMENTS**

DEVELOPER/INVESTER ALERT! There are 11 lots in total located between N. Massachusetts and N. Congress and Grammercy Pl. and Atlantic Ave. The lots available on this block all zoned RM-1, a multifamily district established primarily to foster family-oriented options. This is a prime area to build a fresh concept in this hot market with the boardwalk, Ocean Casino and beach right down the street and Gardner's Basin/inlet nearby. There is approximately 30,000 buildable square feet available with this combination of lots. Call us for the prior plans, we'll layout the possibilities for you. Don't miss this unique development opportunity!