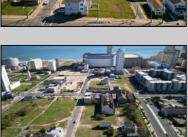

## **COMMENTS**

DEVELOPER/INVESTER ALERT! There are 11 lots in total located between N. Massachusetts and N. Congress and Grammercy Pl. and Atlantic Ave. The lots available on this block all zoned RM-1, a multifamily district established primarily to foster family-oriented options. This is a prime area to build a fresh concept in this hot market with the boardwalk, Ocean Casino and beach right down the street and Gardner's Basin/inlet nearby. There is approximately 30,000 buildable square feet available with this combination of lots. Call us for the prior plans, we'll layout the possibilities for you. Don't miss this unique development opportunity!