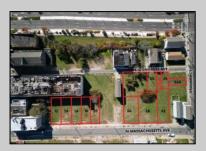

## **COMMENTS**

DEVELOPER/INVESTER ALERT! There are 11 lots in total located between N. Massachusetts and N. Congress and Grammercy Pl. and Atlantic Ave. The lots available on this block all zoned RM-1, a multifamily district established primarily to foster family-oriented options. This is a prime area to build a fresh concept in this hot market with the boardwalk, Ocean Casino and beach right down the street and Gardner's Basin/inlet nearby. There is approximately 30,000 buildable square feet available with this combination of lots. Call us for the prior plans, we'll layout the possibilities for you. Don't miss this unique development opportunity!