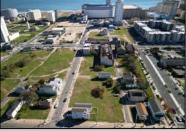

## **COMMENTS**

DEVELOPER/INVESTER ALERT! There are 11 lots in total located between N. Massachusetts and N. Congress and Grammercy Pl. and Atlantic Ave. The lots available on this block all zoned RM-1, a multifamily district established primarily to foster family-oriented options. This is a prime area to build a fresh concept in this hot market with the boardwalk, Ocean Casino and beach right down the street and Gardner's Basin/inlet nearby. There is approximately 30,000 buildable square feet available with this combination of lots. Call us for the prior plans, we'll layout the possibilities for you. Don't miss this unique development opportunity!