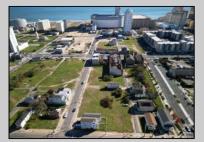

## **COMMENTS**

DEVELOPER/INVESTER ALERT! There are 11 lots in total located between N. Massachusetts and N. Congress and Grammercy Pl. and Atlantic Ave. The lots available on this block all zoned RM-1, a multifamily district established primarily to foster family-oriented options. This is a prime area to build a fresh concept in this hot market with the boardwalk, Ocean Casino and beach right down the street and Gardner's Basin/inlet nearby. There is approximately 30,000 buildable square feet available with this combination of lots. Call us for the prior plans, we'll layout the possibilities for you. Don't miss this unique development opportunity!