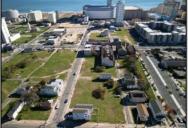

## **COMMENTS**

DEVELOPER/INVESTER ALERT! There are 11 lots in total located between N. Massachusetts and N. Congress and Grammercy Pl. and Atlantic Ave. The lots available on this block all zoned RM-1, a multifamily district established primarily to foster family-oriented options. This is a prime area to build a fresh concept in this hot market with the boardwalk, Ocean Casino and beach right down the street and Gardner's Basin/inlet nearby. There is approximately 30,000 buildable square feet available with this combination of lots. Call us for the prior plans, we'll layout the possibilities for you. Don't miss this unique development opportunity!