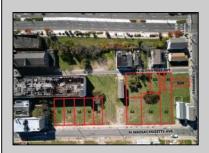

## **COMMENTS**

DEVELOPER/INVESTER ALERT! There are 11 lots in total located between N. Massachusetts and N. Congress and Grammercy Pl. and Atlantic Ave. The lots available on this block all zoned RM-1, a multifamily district established primarily to foster family-oriented options. This is a prime area to build a fresh concept in this hot market with the boardwalk, Ocean Casino and beach right down the street and Gardner's Basin/inlet nearby. There is approximately 30,000 buildable square feet available with this combination of lots. Call us for the prior plans, we'll layout the possibilities for you. Don't miss this unique development opportunity!