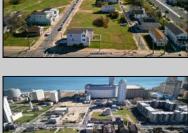

## **COMMENTS**

DEVELOPER/INVESTER ALERT! There are 11 lots in total located between N. Massachusetts and N. Congress and Grammercy Pl. and Atlantic Ave. The lots available on this block all zoned RM-1, a multifamily district established primarily to foster family-oriented options. This is a prime area to build a fresh concept in this hot market with the boardwalk, Ocean Casino and beach right down the street and Gardner's Basin/inlet nearby. There is approximately 30,000 buildable square feet available with this combination of lots. Call us for the prior plans, we'll layout the possibilities for you. Don't miss this unique development opportunity!