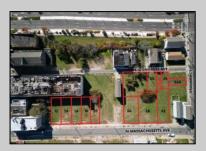

## COMMENTS

DEVELOPER/INVESTER ALERT! There are 11 lots in total located between N. Massachusetts and N. Congress and Grammercy Pl. and Atlantic Ave. The lots available on this block all zoned RM-1, a multifamily district established primarily to foster family-oriented options. This is a prime area to build a fresh concept in this hot market with the boardwalk, Ocean Casino and beach right down the street and Gardner's Basin/inlet nearby. There is approximately 30,000 buildable square feet available with this combination of lots. Call us for the prior plans, we'll layout the possibilities for you. Don't miss this unique development opportunity!