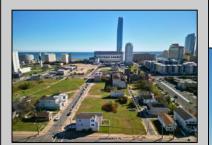

## COMMENTS

DEVELOPER/INVESTER ALERT! There are 11 lots in total located between N. Massachusetts and N. Congress and Grammercy Pl. and Atlantic Ave. The lots available on this block all zoned RM-1, a multifamily district established primarily to foster family-oriented options. This is a prime area to build a fresh concept in this hot market with the boardwalk, Ocean Casino and beach right down the street and Gardner's Basin/inlet nearby. There is approximately 30,000 buildable square feet available with this combination of lots. Call us for the prior plans, we'll layout the possibilities for you. Don't miss this unique development opportunity!