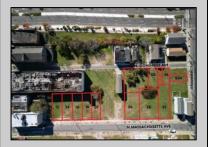

## **COMMENTS**

DEVELOPER/INVESTER ALERT! There are 11 lots in total located between N. Massachusetts and N. Congress and Grammercy Pl. and Atlantic Ave. The lots available on this block all zoned RM-1, a multifamily district established primarily to foster family-oriented options. This is a prime area to build a fresh concept in this hot market with the boardwalk, Ocean Casino and beach right down the street and Gardner's Basin/inlet nearby. There is approximately 30,000 buildable square feet available with this combination of lots. Call us for the prior plans, we'll layout the possibilities for you. Don't miss this unique development opportunity!