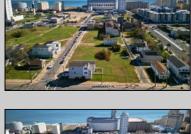

## **COMMENTS**

DEVELOPER/INVESTER ALERT! There are 11 lots in total located between N. Massachusetts and N. Congress and Grammercy Pl. and Atlantic Ave. The lots available on this block all zoned RM-1, a multifamily district established primarily to foster family-oriented options. This is a prime area to build a fresh concept in this hot market with the boardwalk, Ocean Casino and beach right down the street and Gardner's Basin/inlet nearby. There is approximately 30,000 buildable square feet available with this combination of lots. Call us for the prior plans, we'll layout the possibilities for you. Don't miss this unique development opportunity!