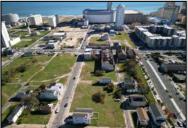

## **COMMENTS**

DEVELOPER/INVESTER ALERT! There are 11 lots in total located between N. Massachusetts and N. Congress and Grammercy Pl. and Atlantic Ave. The lots available on this block all zoned RM-1, a multifamily district established primarily to foster family-oriented options. This is a prime area to build a fresh concept in this hot market with the boardwalk, Ocean Casino and beach right down the street and Gardner's Basin/inlet nearby. There is approximately 30,000 buildable square feet available with this combination of lots. Call us for the prior plans, we'll layout the possibilities for you. Don't miss this unique development opportunity!