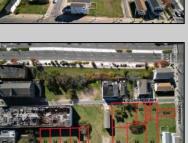

## **COMMENTS**

DEVELOPER/INVESTER ALERT! There are 11 lots in total located between N. Massachusetts and N. Congress and Grammercy Pl. and Atlantic Ave. The lots available on this block all zoned RM-1, a multifamily district established primarily to foster family-oriented options. This is a prime area to build a fresh concept in this hot market with the boardwalk, Ocean Casino and beach right down the street and Gardner's Basin/inlet nearby. There is approximately 30,000 buildable square feet available with this combination of lots. Call us for the prior plans, we'll layout the possibilities for you. Don't miss this unique development opportunity!