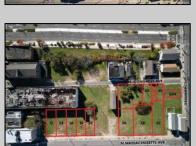

## **COMMENTS**

DEVELOPER/INVESTER ALERT! There are 11 lots in total located between N. Massachusetts and N. Congress and Grammercy Pl. and Atlantic Ave. The lots available on this block all zoned RM-1, a multifamily district established primarily to foster family-oriented options. This is a prime area to build a fresh concept in this hot market with the boardwalk, Ocean Casino and beach right down the street and Gardner's Basin/inlet nearby. There is approximately 30,000 buildable square feet available with this combination of lots. Call us for the prior plans, we'll layout the possibilities for you. Don't miss this unique development opportunity!