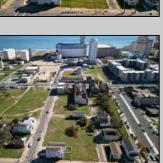

## **COMMENTS**

DEVELOPER/INVESTER ALERT! There are 11 lots in total located between N. Massachusetts and N. Congress and Grammercy Pl. and Atlantic Ave. The lots available on this block all zoned RM-1, a multifamily district established primarily to foster family-oriented options. This is a prime area to build a fresh concept in this hot market with the boardwalk, Ocean Casino and beach right down the street and Gardner's Basin/inlet nearby. There is approximately 30,000 buildable square feet available with this combination of lots. Call us for the prior plans, we'll layout the possibilities for you. Don't miss this unique development opportunity!