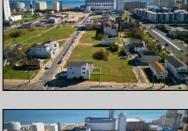

## **COMMENTS**

DEVELOPER/INVESTER ALERT! There are 11 lots in total located between N. Massachusetts and N. Congress and Grammercy Pl. and Atlantic Ave. The lots available on this block all zoned RM-1, a multifamily district established primarily to foster family-oriented options. This is a prime area to build a fresh concept in this hot market with the boardwalk, Ocean Casino and beach right down the street and Gardner's Basin/inlet nearby. There is approximately 30,000 buildable square feet available with this combination of lots. Call us for the prior plans, we'll layout the possibilities for you. Don't miss this unique development opportunity!