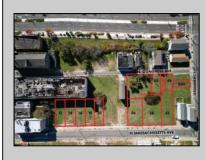

## COMMENTS

DEVELOPER/INVESTER ALERT! There are 11 lots in total located between N. Massachusetts and N. Congress and Grammercy PI. and Atlantic Ave. The lots available on this block all zoned RM-1, a multifamily district established primarily to foster family-oriented options. This is a prime area to build a fresh concept in this hot market with the boardwalk, Ocean Casino and beach right down the street and Gardner's Basin/inlet nearby. There is approximately 30,000 buildable square feet available with this combination of lots. Call us for the prior plans, we'll layout the possibilities for you. Don't miss this unique development opportunity!