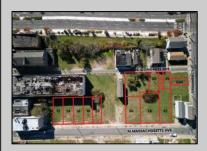

## **COMMENTS**

DEVELOPER/INVESTER ALERT! There are 11 lots in total located between N. Massachusetts and N. Congress and Grammercy Pl. and Atlantic Ave. The lots available on this block all zoned RM-1, a multifamily district established primarily to foster family-oriented options. This is a prime area to build a fresh concept in this hot market with the boardwalk, Ocean Casino and beach right down the street and Gardner's Basin/inlet nearby. There is approximately 30,000 buildable square feet available with this combination of lots. Call us for the prior plans, we'll layout the possibilities for you. Don't miss this unique development opportunity!