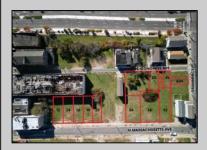

## **COMMENTS**

DEVELOPER/INVESTER ALERT! There are 11 lots in total located between N. Massachusetts and N. Congress and Grammercy Pl. and Atlantic Ave. The lots available on this block all zoned RM-1, a multifamily district established primarily to foster family-oriented options. This is a prime area to build a fresh concept in this hot market with the boardwalk, Ocean Casino and beach right down the street and Gardner's Basin/inlet nearby. There is approximately 30,000 buildable square feet available with this combination of lots. Call us for the prior plans, we'll layout the possibilities for you. Don't miss this unique development opportunity!