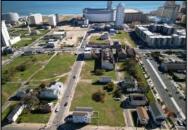

## **COMMENTS**

DEVELOPER/INVESTER ALERT! There are 11 lots in total located between N. Massachusetts and N. Congress and Grammercy Pl. and Atlantic Ave. The lots available on this block all zoned RM-1, a multifamily district established primarily to foster family-oriented options. This is a prime area to build a fresh concept in this hot market with the boardwalk, Ocean Casino and beach right down the street and Gardner's Basin/inlet nearby. There is approximately 30,000 buildable square feet available with this combination of lots. Call us for the prior plans, we'll layout the possibilities for you. Don't miss this unique development opportunity!