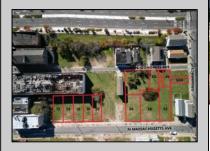

## **COMMENTS**

DEVELOPER/INVESTER ALERT! There are 11 lots in total located between N. Massachusetts and N. Congress and Grammercy Pl. and Atlantic Ave. The lots available on this block all zoned RM-1, a multifamily district established primarily to foster family-oriented options. This is a prime area to build a fresh concept in this hot market with the boardwalk, Ocean Casino and beach right down the street and Gardner's Basin/inlet nearby. There is approximately 30,000 buildable square feet available with this combination of lots. Call us for the prior plans, we'll layout the possibilities for you. Don't miss this unique development opportunity!