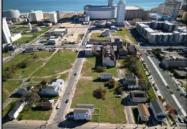

## **COMMENTS**

DEVELOPER/INVESTER ALERT! There are 11 lots in total located between N. Massachusetts and N. Congress and Grammercy Pl. and Atlantic Ave. The lots available on this block all zoned RM-1, a multifamily district established primarily to foster family-oriented options. This is a prime area to build a fresh concept in this hot market with the boardwalk, Ocean Casino and beach right down the street and Gardner's Basin/inlet nearby. There is approximately 30,000 buildable square feet available with this combination of lots. Call us for the prior plans, we'll layout the possibilities for you. Don't miss this unique development opportunity!