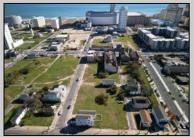

## **COMMENTS**

DEVELOPER/INVESTER ALERT! There are 11 lots in total located between N. Massachusetts and N. Congress and Grammercy Pl. and Atlantic Ave. The lots available on this block all zoned RM-1, a multifamily district established primarily to foster family-oriented options. This is a prime area to build a fresh concept in this hot market with the boardwalk, Ocean Casino and beach right down the street and Gardner's Basin/inlet nearby. There is approximately 30,000 buildable square feet available with this combination of lots. Call us for the prior plans, we'll layout the possibilities for you. Don't miss this unique development opportunity!