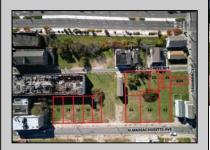

Berger Realty, Inc 1330 Bay Avenue Ocean City, NJ 08226 609-391-1330/609-391-1300 info@bergerrealty.com

12-20, 36,38,42 Massachusetts Atlantic City, NJ 08401

Asking \$675,000.00

## **COMMENTS**

DEVELOPER/INVESTER ALERT! There are 11 lots in total located between N. Massachusetts and N. Congress and Grammercy Pl. and Atlantic Ave. The lots available on this block all zoned RM-1, a multifamily district established primarily to foster family-oriented options. This is a prime area to build a fresh concept in this hot market with the boardwalk, Ocean Casino and beach right down the street and Gardner's Basin/inlet nearby. There is approximately 30,000 buildable square feet available with this combination of lots. Call us for the prior plans, we'll layout the possibilities for you. Don't miss this unique development opportunity!