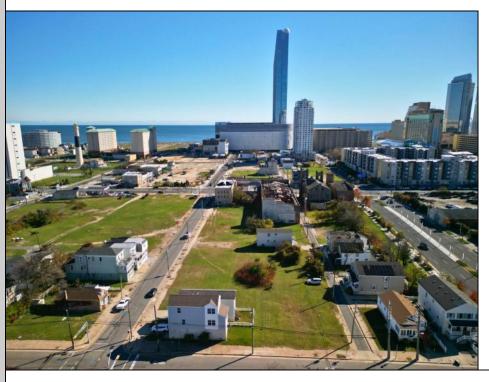

## **COMMENTS**

DEVELOPER/INVESTER ALERT! There are 11 lots in total located between N. Massachusetts and N. Congress and Grammercy Pl. and Atlantic Ave. The lots available on this block all zoned RM-1, a multifamily district established primarily to foster family-oriented options. This is a prime area to build a fresh concept in this hot market with the boardwalk, Ocean Casino and beach right down the street and Gardner's Basin/inlet nearby. There is approximately 30,000 buildable square feet available with this combination of lots. Call us for the prior plans, we'll layout the possibilities for you. Don't miss this unique development opportunity!