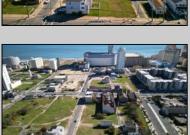

## **COMMENTS**

DEVELOPER/INVESTER ALERT! There are 11 lots in total located between N. Massachusetts and N. Congress and Grammercy Pl. and Atlantic Ave. The lots available on this block all zoned RM-1, a multifamily district established primarily to foster family-oriented options. This is a prime area to build a fresh concept in this hot market with the boardwalk, Ocean Casino and beach right down the street and Gardner's Basin/inlet nearby. There is approximately 30,000 buildable square feet available with this combination of lots. Call us for the prior plans, we'll layout the possibilities for you. Don't miss this unique development opportunity!