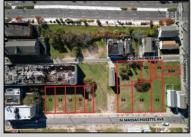

## **COMMENTS**

DEVELOPER/INVESTER ALERT! There are 11 lots in total located between N. Massachusetts and N. Congress and Grammercy Pl. and Atlantic Ave. The lots available on this block all zoned RM-1, a multifamily district established primarily to foster family-oriented options. This is a prime area to build a fresh concept in this hot market with the boardwalk, Ocean Casino and beach right down the street and Gardner's Basin/inlet nearby. There is approximately 30,000 buildable square feet available with this combination of lots. Call us for the prior plans, we'll layout the possibilities for you. Don't miss this unique development opportunity!