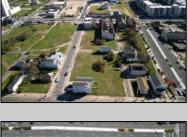

## **COMMENTS**

DEVELOPER/INVESTER ALERT! There are 11 lots in total located between N. Massachusetts and N. Congress and Grammercy Pl. and Atlantic Ave. The lots available on this block all zoned RM-1, a multifamily district established primarily to foster family-oriented options. This is a prime area to build a fresh concept in this hot market with the boardwalk, Ocean Casino and beach right down the street and Gardner's Basin/inlet nearby. There is approximately 30,000 buildable square feet available with this combination of lots. Call us for the prior plans, we'll layout the possibilities for you. Don't miss this unique development opportunity!