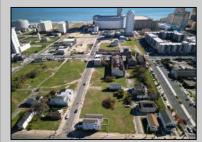

## COMMENTS

DEVELOPER/INVESTER ALERT! There are 11 lots in total located between N. Massachusetts and N. Congress and Grammercy PI. and Atlantic Ave. The lots available on this block all zoned RM-1, a multifamily district established primarily to foster family-oriented options. This is a prime area to build a fresh concept in this hot market with the boardwalk, Ocean Casino and beach right down the street and Gardner's Basin/inlet nearby. There is approximately 30,000 buildable square feet available with this combination of lots. Call us for the prior plans, we'll layout the possibilities for you. Don't miss this unique development opportunity!