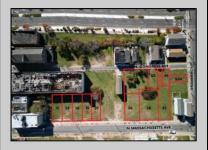

## **COMMENTS**

DEVELOPER/INVESTER ALERT! There are 11 lots in total located between N. Massachusetts and N. Congress and Grammercy Pl. and Atlantic Ave. The lots available on this block all zoned RM-1, a multifamily district established primarily to foster family-oriented options. This is a prime area to build a fresh concept in this hot market with the boardwalk, Ocean Casino and beach right down the street and Gardner's Basin/inlet nearby. There is approximately 30,000 buildable square feet available with this combination of lots. Call us for the prior plans, we'll layout the possibilities for you. Don't miss this unique development opportunity!