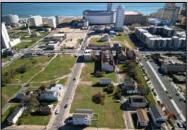

## **COMMENTS**

DEVELOPER/INVESTER ALERT! There are 11 lots in total located between N. Massachusetts and N. Congress and Grammercy Pl. and Atlantic Ave. The lots available on this block all zoned RM-1, a multifamily district established primarily to foster family-oriented options. This is a prime area to build a fresh concept in this hot market with the boardwalk, Ocean Casino and beach right down the street and Gardner's Basin/inlet nearby. There is approximately 30,000 buildable square feet available with this combination of lots. Call us for the prior plans, we'll layout the possibilities for you. Don't miss this unique development opportunity!