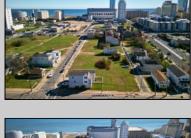

## **COMMENTS**

DEVELOPER/INVESTER ALERT! There are 11 lots in total located between N. Massachusetts and N. Congress and Grammercy Pl. and Atlantic Ave. The lots available on this block all zoned RM-1, a multifamily district established primarily to foster family-oriented options. This is a prime area to build a fresh concept in this hot market with the boardwalk, Ocean Casino and beach right down the street and Gardner's Basin/inlet nearby. There is approximately 30,000 buildable square feet available with this combination of lots. Call us for the prior plans, we'll layout the possibilities for you. Don't miss this unique development opportunity!