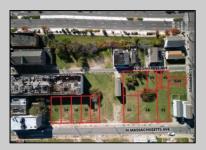

## **COMMENTS**

DEVELOPER/INVESTER ALERT! There are 11 lots in total located between N. Massachusetts and N. Congress and Grammercy Pl. and Atlantic Ave. The lots available on this block all zoned RM-1, a multifamily district established primarily to foster family-oriented options. This is a prime area to build a fresh concept in this hot market with the boardwalk, Ocean Casino and beach right down the street and Gardner's Basin/inlet nearby. There is approximately 30,000 buildable square feet available with this combination of lots. Call us for the prior plans, we'll layout the possibilities for you. Don't miss this unique development opportunity!