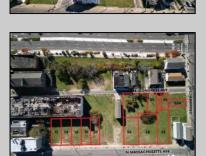

## **COMMENTS**

DEVELOPER/INVESTER ALERT! There are 11 lots in total located between N. Massachusetts and N. Congress and Grammercy Pl. and Atlantic Ave. The lots available on this block all zoned RM-1, a multifamily district established primarily to foster family-oriented options. This is a prime area to build a fresh concept in this hot market with the boardwalk, Ocean Casino and beach right down the street and Gardner's Basin/inlet nearby. There is approximately 30,000 buildable square feet available with this combination of lots. Call us for the prior plans, we'll layout the possibilities for you. Don't miss this unique development opportunity!