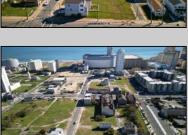

## **COMMENTS**

DEVELOPER/INVESTER ALERT! There are 11 lots in total located between N. Massachusetts and N. Congress and Grammercy Pl. and Atlantic Ave. The lots available on this block all zoned RM-1, a multifamily district established primarily to foster family-oriented options. This is a prime area to build a fresh concept in this hot market with the boardwalk, Ocean Casino and beach right down the street and Gardner's Basin/inlet nearby. There is approximately 30,000 buildable square feet available with this combination of lots. Call us for the prior plans, we'll layout the possibilities for you. Don't miss this unique development opportunity!