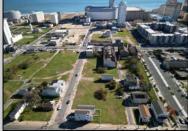

## **COMMENTS**

DEVELOPER/INVESTER ALERT! There are 11 lots in total located between N. Massachusetts and N. Congress and Grammercy Pl. and Atlantic Ave. The lots available on this block all zoned RM-1, a multifamily district established primarily to foster family-oriented options. This is a prime area to build a fresh concept in this hot market with the boardwalk, Ocean Casino and beach right down the street and Gardner's Basin/inlet nearby. There is approximately 30,000 buildable square feet available with this combination of lots. Call us for the prior plans, we'll layout the possibilities for you. Don't miss this unique development opportunity!