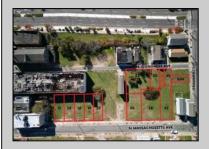

## **COMMENTS**

DEVELOPER/INVESTER ALERT! There are 11 lots in total located between N. Massachusetts and N. Congress and Grammercy Pl. and Atlantic Ave. The lots available on this block all zoned RM-1, a multifamily district established primarily to foster family-oriented options. This is a prime area to build a fresh concept in this hot market with the boardwalk, Ocean Casino and beach right down the street and Gardner's Basin/inlet nearby. There is approximately 30,000 buildable square feet available with this combination of lots. Call us for the prior plans, we'll layout the possibilities for you. Don't miss this unique development opportunity!