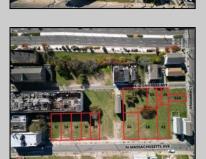

## **COMMENTS**

DEVELOPER/INVESTER ALERT! There are 11 lots in total located between N. Massachusetts and N. Congress and Grammercy Pl. and Atlantic Ave. The lots available on this block all zoned RM-1, a multifamily district established primarily to foster family-oriented options. This is a prime area to build a fresh concept in this hot market with the boardwalk, Ocean Casino and beach right down the street and Gardner's Basin/inlet nearby. There is approximately 30,000 buildable square feet available with this combination of lots. Call us for the prior plans, we'll layout the possibilities for you. Don't miss this unique development opportunity!