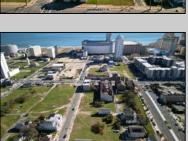

## **COMMENTS**

DEVELOPER/INVESTER ALERT! There are 11 lots in total located between N. Massachusetts and N. Congress and Grammercy Pl. and Atlantic Ave. The lots available on this block all zoned RM-1, a multifamily district established primarily to foster family-oriented options. This is a prime area to build a fresh concept in this hot market with the boardwalk, Ocean Casino and beach right down the street and Gardner's Basin/inlet nearby. There is approximately 30,000 buildable square feet available with this combination of lots. Call us for the prior plans, we'll layout the possibilities for you. Don't miss this unique development opportunity!