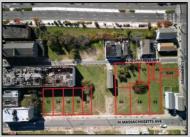

## **COMMENTS**

DEVELOPER/INVESTER ALERT! There are 11 lots in total located between N. Massachusetts and N. Congress and Grammercy Pl. and Atlantic Ave. The lots available on this block all zoned RM-1, a multifamily district established primarily to foster family-oriented options. This is a prime area to build a fresh concept in this hot market with the boardwalk, Ocean Casino and beach right down the street and Gardner's Basin/inlet nearby. There is approximately 30,000 buildable square feet available with this combination of lots. Call us for the prior plans, we'll layout the possibilities for you. Don't miss this unique development opportunity!