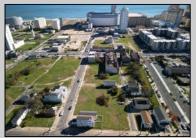

## **COMMENTS**

DEVELOPER/INVESTER ALERT! There are 11 lots in total located between N. Massachusetts and N. Congress and Grammercy Pl. and Atlantic Ave. The lots available on this block all zoned RM-1, a multifamily district established primarily to foster family-oriented options. This is a prime area to build a fresh concept in this hot market with the boardwalk, Ocean Casino and beach right down the street and Gardner's Basin/inlet nearby. There is approximately 30,000 buildable square feet available with this combination of lots. Call us for the prior plans, we'll layout the possibilities for you. Don't miss this unique development opportunity!