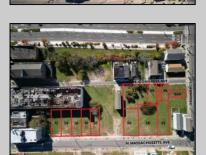

## **COMMENTS**

DEVELOPER/INVESTER ALERT! There are 11 lots in total located between N. Massachusetts and N. Congress and Grammercy Pl. and Atlantic Ave. The lots available on this block all zoned RM-1, a multifamily district established primarily to foster family-oriented options. This is a prime area to build a fresh concept in this hot market with the boardwalk, Ocean Casino and beach right down the street and Gardner's Basin/inlet nearby. There is approximately 30,000 buildable square feet available with this combination of lots. Call us for the prior plans, we'll layout the possibilities for you. Don't miss this unique development opportunity!