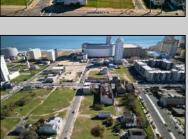

## **COMMENTS**

DEVELOPER/INVESTER ALERT! There are 11 lots in total located between N. Massachusetts and N. Congress and Grammercy Pl. and Atlantic Ave. The lots available on this block all zoned RM-1, a multifamily district established primarily to foster family-oriented options. This is a prime area to build a fresh concept in this hot market with the boardwalk, Ocean Casino and beach right down the street and Gardner's Basin/inlet nearby. There is approximately 30,000 buildable square feet available with this combination of lots. Call us for the prior plans, we'll layout the possibilities for you. Don't miss this unique development opportunity!