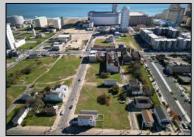

## **COMMENTS**

DEVELOPER/INVESTER ALERT! There are 11 lots in total located between N. Massachusetts and N. Congress and Grammercy Pl. and Atlantic Ave. The lots available on this block all zoned RM-1, a multifamily district established primarily to foster family-oriented options. This is a prime area to build a fresh concept in this hot market with the boardwalk, Ocean Casino and beach right down the street and Gardner's Basin/inlet nearby. There is approximately 30,000 buildable square feet available with this combination of lots. Call us for the prior plans, we'll layout the possibilities for you. Don't miss this unique development opportunity!