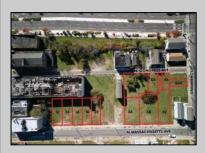

## **COMMENTS**

DEVELOPER/INVESTER ALERT! There are 11 lots in total located between N. Massachusetts and N. Congress and Grammercy Pl. and Atlantic Ave. The lots available on this block all zoned RM-1, a multifamily district established primarily to foster family-oriented options. This is a prime area to build a fresh concept in this hot market with the boardwalk, Ocean Casino and beach right down the street and Gardner's Basin/inlet nearby. There is approximately 30,000 buildable square feet available with this combination of lots. Call us for the prior plans, we'll layout the possibilities for you. Don't miss this unique development opportunity!