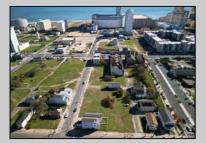

## **COMMENTS**

DEVELOPER/INVESTER ALERT! There are 11 lots in total located between N. Massachusetts and N. Congress and Grammercy Pl. and Atlantic Ave. The lots available on this block all zoned RM-1, a multifamily district established primarily to foster family-oriented options. This is a prime area to build a fresh concept in this hot market with the boardwalk, Ocean Casino and beach right down the street and Gardner's Basin/inlet nearby. There is approximately 30,000 buildable square feet available with this combination of lots. Call us for the prior plans, we'll layout the possibilities for you. Don't miss this unique development opportunity!