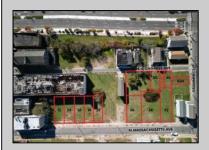

## **COMMENTS**

DEVELOPER/INVESTER ALERT! There are 11 lots in total located between N. Massachusetts and N. Congress and Grammercy Pl. and Atlantic Ave. The lots available on this block all zoned RM-1, a multifamily district established primarily to foster family-oriented options. This is a prime area to build a fresh concept in this hot market with the boardwalk, Ocean Casino and beach right down the street and Gardner's Basin/inlet nearby. There is approximately 30,000 buildable square feet available with this combination of lots. Call us for the prior plans, we'll layout the possibilities for you. Don't miss this unique development opportunity!