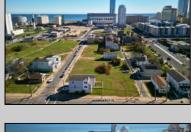

## **COMMENTS**

DEVELOPER/INVESTER ALERT! There are 11 lots in total located between N. Massachusetts and N. Congress and Grammercy Pl. and Atlantic Ave. The lots available on this block all zoned RM-1, a multifamily district established primarily to foster family-oriented options. This is a prime area to build a fresh concept in this hot market with the boardwalk, Ocean Casino and beach right down the street and Gardner's Basin/inlet nearby. There is approximately 30,000 buildable square feet available with this combination of lots. Call us for the prior plans, we'll layout the possibilities for you. Don't miss this unique development opportunity!