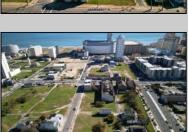

## **COMMENTS**

DEVELOPER/INVESTER ALERT! There are 11 lots in total located between N. Massachusetts and N. Congress and Grammercy Pl. and Atlantic Ave. The lots available on this block all zoned RM-1, a multifamily district established primarily to foster family-oriented options. This is a prime area to build a fresh concept in this hot market with the boardwalk, Ocean Casino and beach right down the street and Gardner's Basin/inlet nearby. There is approximately 30,000 buildable square feet available with this combination of lots. Call us for the prior plans, we'll layout the possibilities for you. Don't miss this unique development opportunity!