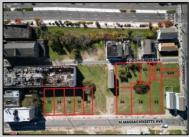

## **COMMENTS**

DEVELOPER/INVESTER ALERT! There are 11 lots in total located between N. Massachusetts and N. Congress and Grammercy Pl. and Atlantic Ave. The lots available on this block all zoned RM-1, a multifamily district established primarily to foster family-oriented options. This is a prime area to build a fresh concept in this hot market with the boardwalk, Ocean Casino and beach right down the street and Gardner's Basin/inlet nearby. There is approximately 30,000 buildable square feet available with this combination of lots. Call us for the prior plans, we'll layout the possibilities for you. Don't miss this unique development opportunity!